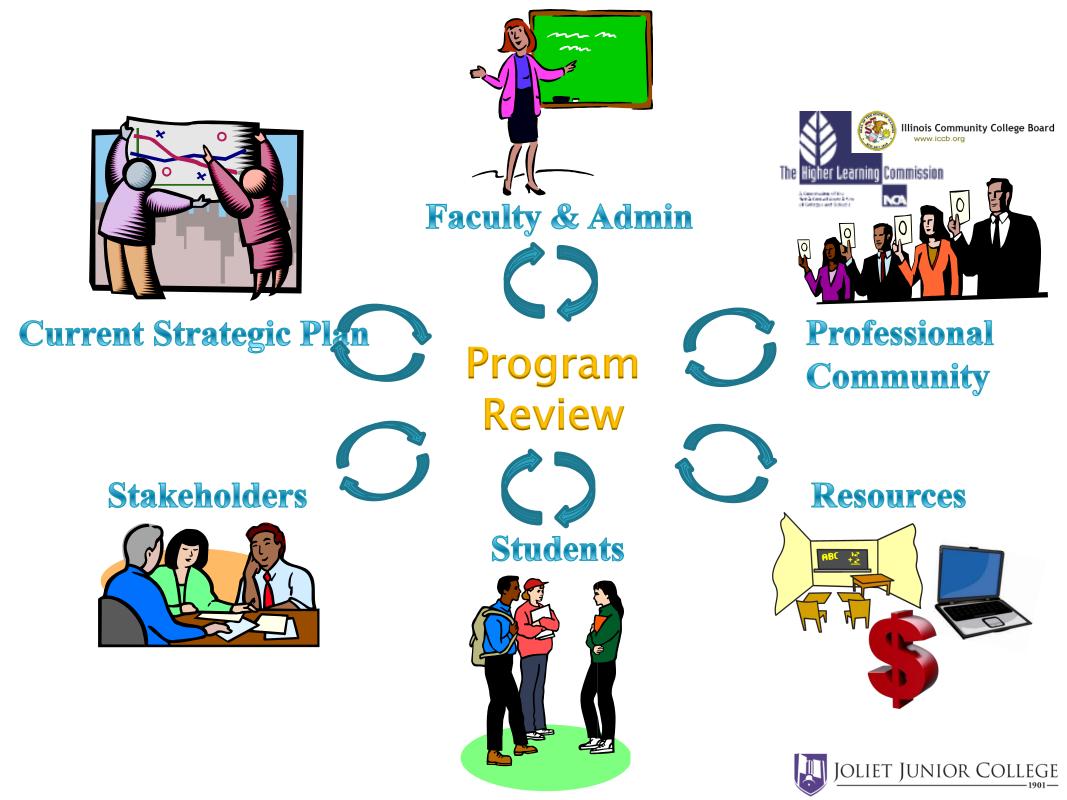

#### Kristin Ciesemier Assessment Coordinator

- Build Assessment System
- Facilitate Student
  Learning Committee
- Guide Program Reviews